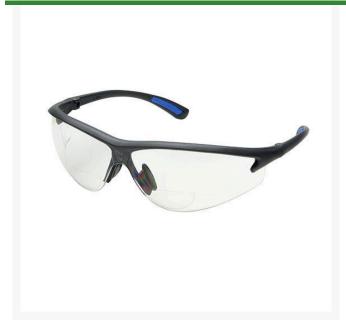

## **Elvex Rx 300 Bifocal Safety Glasses - Clear 2.0**

R7034-2

## **Details**

Contemporary design with modern flair. Wraparound style with unique soft rubber nose bridge and rubber-tipped temples provides a close fit that's extremely versatile and comfortable. Polycarbonate lens. Available in clear or grey in bifocal powers 1.0, 1.5, 2.0, 2.5 and 3.0. Complies with ANSI Z87.1.

- Polycarbonate lens
- Rubber nose bridge and rubber tipped temples
- Wrap around style
- ANSI Z87.1 compliant