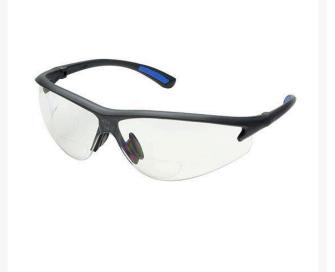

# Elvex RX300 Bifocal Safety Glasses -Clear 1.0 R7034-1

## Details

Contemporary design with modern flair. Wraparound style with unique soft rubber nose bridge and rubber-tipped temples provides a close fit that's extremely versatile and comfortable. Polycarbonate lens. Available in clear or grey in bifocal powers 1.0, 1.5, 2.0, 2.5 and 3.0. Complies with ANSI Z87.1.

- Polycarbonate lens
- Rubber nose bridge and rubber-tipped temples
- Wrap around style
- ANSI Z87.1 compliant