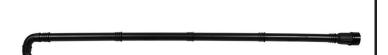

## Milwaukee Blower Gutter Attachment

RMW49-16-2790

The Milwaukee Blower Gutter Attachment is designed for use with the MILWAUKEE M18 FUEL Dual Battery Blower (2824) and the M18 FUEL Blower (3017). Our blower gutter attachment provides over 8 feet of extension to reach singlestory gutters. The 360-degree elbow rotation optimizes airflow to remove leaves and debris from gutters. The threaded connections allow for fast and secure assembly of each piece of the attachment.

- Compatible with the M18 FUEL Dual Battery Blower (2824) and the M18 FUEL Blower (3017)
- 360 degree elbow rotation to blow debris in any direction
- Over 8ft. of extension Clear first story gutters
- Threaded connection Fast, secure adjustments
- Includes: one blower gutter attachment
- Length: 27.2in