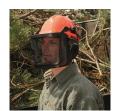

## **Details**

Provides comfort and protection for your head, face and hearing. Six point suspension safety cap features an orange hard hat with low profile, lightweight black ear muffs with a noise reduction rating the highest in the industry. A black fine mesh face screen fits snugly with the brim of the safety cap to protect your face. Flip-up the face screen and ear muffs when not in use. Ideal protection from wood chips, grass trimmings and flying objects.

- Head, face and hearing protection
- Ideal protection from wood chips, grass trimmings, flying objects
- Six point suspension
- Face screen included
- Screen and ear muffs flip up when not in use