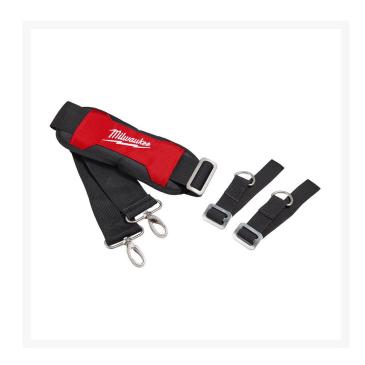

## Milwaukee Handheld Sprayer Shoulder Strap



RMW49-16-2764



## **Details**

The Milwaukee M18 FUEL QUIK-LOK Attachment Hangers are used to hang up your attachments. The attachment hangers have a twist lock design with a loop to conveniently hang on a nail or a hook. They are durable and made of an impact-resistant polymer that resists cracking and chipping. These hangers are compatible with all M18 FUEL QUIK-LOK attachments.

- Compatible with all M18 FUEL QUIK-LOK attachments
- Convenient way to hang attachments for storage
- Secure twist lock design
- Durable, impact resistant polymer construction

Length: 1.38inWidth: 1.38inHeight: 4.5inWeight: .13lbPackage of 3

## **Specifications**

Manufacturer Milwaukee

Pekerti Jaya Sdn. Bad

45 Jalan Industri USJ 1/5, Taman Perindustrian USJ 1 Subang Jay, 47600