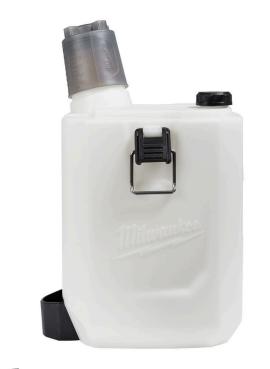

## Milwaukee 2 Gallon Handheld Sprayer

Tank RMW49-16-2762

## Details

Our MILWAUKEE Two Gallon Handheld Sprayer Tank is to be used with the MILWAUKEE M12 Sprayer Powered Head (2528-20). The sprayer tank comes complete with an onboard measuring cup, strainer, and intake hose.

- For use with M12� Handheld Sprayer Powered Head(2528-20)
- Two gallon tank capacity
- Translucent tank walls for visibility to liquid levels
- Includes strainer to filter debris
- Includes onboard measuring cup for quick measurements
- Includes intake hose
- Imperial and metric measurement marks
- Metal clasps
- Sturdy squared design
- Weight: 2.6 lbs