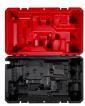

- (2) REDLITHIUM M18 Battery compartments
- (1) M18 & M12 Rapid Charger (48-59-1808) compartment
- (1) 1 QT Bottle of Bar and Chain Oil compartment
- Space for miscellaneous items
- Protects chainsaw and chainsaw equipment
- Recessed top carry handle
- Lock loop
- Top handle chainsaw, batteries, charger and bar and chain oil sold separately
- Steel Cabinet
- Dimensions: 21.97in x 13.23in x 10.63