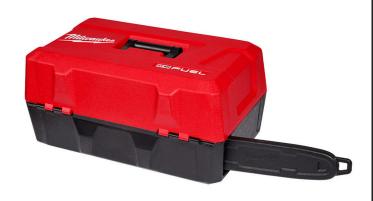

## Milwaukee Top Handle Chainsaw Case

RMW49-16-2746

Our Top Handle Chainsaw Case is a storage and transport solution for the M18 FUELTop Handle Chainsaw. T Battery Packs, the M18 & M12 Rapid Charger, 1 Qt of Bar & Chain Oil and space for miscellaneous items. The top handle chainsaw, batteries, chargers, and oil are all sold separately.