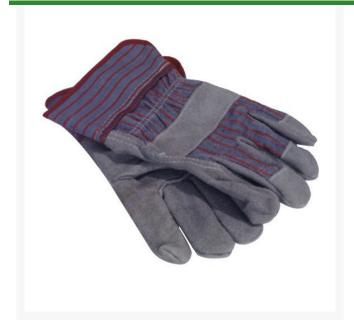

## **Industrial Split Leather Gloves - Pr.**

R700600

## **Details**

Leather palm work gloves are ideal for general purpose work and provide protection against abrasions. Constructed with double leather palm, durable index finger, fingertips and knuckle strap. Canvas back. Rubberized 2-1/2" safety cuff protects wrist area and allows easy on/off. Gunn pattern thumb. One pair.

- General purpose protection
- Double leather palm
- Durable index finger, fingertips and knuckle strap
- Rubberized 2-1/2" safety cuff
- One size fits all