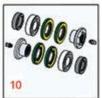

#### **Overhaul Kits**

10 **R114-5430** 114-5430 Overhaul Kit - Roller 1

Detail Description: Includes 4 ea.: R112-7494 Seals; 2 ea.: R302-5 Grease Zerks, R114-3717 Seals, R112-5290 Bearings & R114-3745 Locknuts: