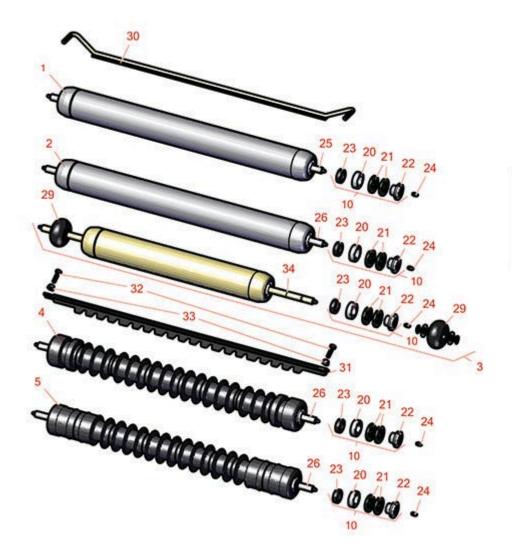

27in DPA Cutting Unit - Models 03188, 03189 & 03190 Rollers

27in DPA Cutting Unit - Models 03188, 03189 & 03190 Rollers

|       | R&R<br>Part No.                                                                                                                                                                                                                                                                                                                                                                                                                | OEM<br>Part No.       | Description                                                       | Qty<br>Req | Order<br>Quantity |  |  |
|-------|--------------------------------------------------------------------------------------------------------------------------------------------------------------------------------------------------------------------------------------------------------------------------------------------------------------------------------------------------------------------------------------------------------------------------------|-----------------------|-------------------------------------------------------------------|------------|-------------------|--|--|
| R&R F | Rollers to fit 27" U                                                                                                                                                                                                                                                                                                                                                                                                           | nits                  |                                                                   |            |                   |  |  |
| 1     | R112-8915                                                                                                                                                                                                                                                                                                                                                                                                                      | 112-8915              | Roller - Smooth Rear Steel - Long -<br>27" Units                  | 1          |                   |  |  |
|       | Detail Description: Constructed with a through shaft, this heavy-duty roller uses greasable ball bearings.:                                                                                                                                                                                                                                                                                                                    |                       |                                                                   |            |                   |  |  |
| 2     | R114-9383                                                                                                                                                                                                                                                                                                                                                                                                                      | 114-9383              | Roller - Smooth Steel - 27" Units                                 | 1          |                   |  |  |
|       | Detail Description: Constructed with a through shaft, this heavy-duty roller uses greasable ball bearings.:                                                                                                                                                                                                                                                                                                                    |                       |                                                                   |            |                   |  |  |
| 3     | R119-4286                                                                                                                                                                                                                                                                                                                                                                                                                      | 119-4286,<br>137-6118 | Roller - Smooth Steel - Short                                     | 1          |                   |  |  |
| 4     | R1503990                                                                                                                                                                                                                                                                                                                                                                                                                       | 117-0960              | Roller - Fusion Grooved UHMW<br>Polyethylene - 27" Units          | 1          |                   |  |  |
|       | Tech Note: 3" Dia.:                                                                                                                                                                                                                                                                                                                                                                                                            |                       |                                                                   |            |                   |  |  |
|       | Detail Description: Fusion Rollers combine the best features of our UHMW plastic rollers with a heavy-duty internal bearing system. Machined from solid UHMW plastic that prevents build-up of debris. This roller has a patented deep groove design and turns on precision stainless ball bearings and double seals for added life.:                                                                                          |                       |                                                                   |            |                   |  |  |
| 5     | R1503995                                                                                                                                                                                                                                                                                                                                                                                                                       | 119-0630              | Roller - Fusion Grooved UHMW<br>Polyethylene Shoulder - 27" Units | 1          |                   |  |  |
|       | Tech Note: 3" Dia:                                                                                                                                                                                                                                                                                                                                                                                                             |                       |                                                                   |            |                   |  |  |
|       | Detail Description: Fusion Rollers combine the best features of our UHMW plastic rollers with a heavy duty internal bearing system. Machined from solid UHMW plastic that prevents build-up of debris. This roller has a patented deep groove design in the center along with shallow grroves on each end to reduce marking in wet conditions and turns on precision stainless ball bearings and double seals for added life.: |                       |                                                                   |            |                   |  |  |

27in DPA Cutting Unit - Models 03188, 03189 & 03190 Rollers

|    | R&R<br>Part No. | OEM<br>Part No.                                                                                                                                | Description                               | Qty<br>Req | Order<br>Quantity |
|----|-----------------|------------------------------------------------------------------------------------------------------------------------------------------------|-------------------------------------------|------------|-------------------|
| 20 | R112-5290       | 112-5290,<br>251346,<br>251-346,<br>72-5430                                                                                                    | Bearing - Stainless                       | 2          |                   |
| 21 | R112-7494       | 112-7494                                                                                                                                       | Seal                                      | 4          |                   |
| 22 | R114-3745       | 106-6939,<br>108-3151,<br>114-3745,<br>114-5411                                                                                                | Locknut - Bearing - Stainless             | 2          |                   |
| 23 | R114-3717       | 114-3717                                                                                                                                       | Seal                                      | 2          |                   |
| 24 | R302-5          | 21-6010,<br>302-11,<br>302-37,<br>302-47,<br>302-5,<br>302-57,<br>302-58,<br>302-6,<br>31-0300,<br>32-9660,<br>60-0800,<br>62-3880,<br>92-4181 | Fitting - Grease                          | 2          |                   |
| 25 | R112-8918       | 112-8918                                                                                                                                       | Shaft - Long - Rear Roller - 27"<br>Units | 1          |                   |
| 26 | R117-0957       | 117-0957                                                                                                                                       | Shaft - Front Roller - 27" Units          | 1          |                   |
| 29 | R119-4276       | 119-4276                                                                                                                                       | Roller - Tipper                           | 2          |                   |
| 30 | R117-0993       | 117-0993                                                                                                                                       | Scraper Rod Assy - 27 in                  | 1          |                   |
| 31 | R151304         |                                                                                                                                                | Scraper - 27" Gr R&R Roller [Black]       | 1          |                   |
| 32 | R322-16         | 322-16,<br>Apr-00                                                                                                                              | Bolt - Hex HD 5/16-18 x 1-1/8             | 2          |                   |

27in DPA Cutting Unit - Models 03188, 03189 & 03190 Rollers

|    | R&R<br>Part No. | OEM<br>Part No.                               | Description              | Qty<br>Req | Order<br>Quantity |
|----|-----------------|-----------------------------------------------|--------------------------|------------|-------------------|
| 33 | R445722         | 30-8980,<br>32128-2,<br>32128-20,<br>32128-20 | Nut - Serrated Washer    | 2          |                   |
| 34 | R119-4287       | 119-4287                                      | Shaft- 27 in Rear Roller | 1          |                   |