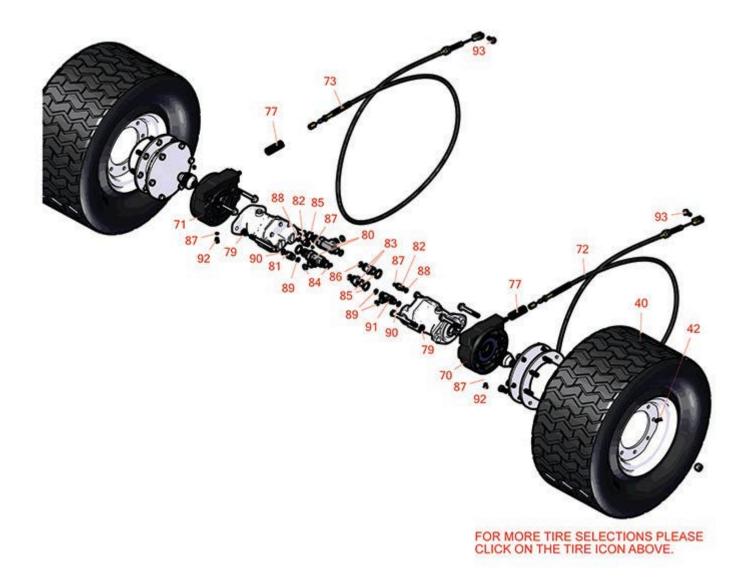

## Replaces Toro Groundsmaster 4500-D **Parts**

Traction Unit - Model 30893 Front Drive and Brake

|       | R&R<br>Part No.                                                                                                                                                                                                                                                                                                                                                                                                                                                                                                          | OEM<br>Part No.                                                                                     | Description                                           | Qty<br>Req | Order<br>Quantity |  |  |  |
|-------|--------------------------------------------------------------------------------------------------------------------------------------------------------------------------------------------------------------------------------------------------------------------------------------------------------------------------------------------------------------------------------------------------------------------------------------------------------------------------------------------------------------------------|-----------------------------------------------------------------------------------------------------|-------------------------------------------------------|------------|-------------------|--|--|--|
| Tires | & Wheels                                                                                                                                                                                                                                                                                                                                                                                                                                                                                                                 |                                                                                                     |                                                       |            |                   |  |  |  |
| 40    | RCT5293E6                                                                                                                                                                                                                                                                                                                                                                                                                                                                                                                |                                                                                                     | Tire - 29x14.00-15 Nhs (6 Ply)<br>Carlisle Ultra Trac | 2          |                   |  |  |  |
|       | Detail Description: The Carlisle Ultra Trac tire is the ideal choice for specialized applications that prioritize high flotation and turf preservation. With its wide, flat footprint, reduced void in the tread, low ground pressure, good traction, and even pressure distribution, this tire delivers exceptional turf protection and performance. Whether you remaintaining golf courses or engaging in grounds maintenance, the Carlisle Ultra Trac tire ensures optimal turf preservation and reliable operation.: |                                                                                                     |                                                       |            |                   |  |  |  |
| 42    | R232-27                                                                                                                                                                                                                                                                                                                                                                                                                                                                                                                  | 232-27,<br>232-31                                                                                   | Stem - Valve w/ Cap                                   | 2          |                   |  |  |  |
| 42    | R232-24                                                                                                                                                                                                                                                                                                                                                                                                                                                                                                                  | 232-24,<br>232-35                                                                                   | Stem - Valve w/ Cap                                   | 2          |                   |  |  |  |
| Othe  | r Parts Available                                                                                                                                                                                                                                                                                                                                                                                                                                                                                                        |                                                                                                     |                                                       |            |                   |  |  |  |
| 70    | R100-3070-03                                                                                                                                                                                                                                                                                                                                                                                                                                                                                                             | 100-3070-03                                                                                         | Brake Assy - LH                                       | 1          |                   |  |  |  |
| 71    | R100-3069-03                                                                                                                                                                                                                                                                                                                                                                                                                                                                                                             | 100-3069-03                                                                                         | Brake Assy - RH                                       | 1          |                   |  |  |  |
| 72    | R92-7530                                                                                                                                                                                                                                                                                                                                                                                                                                                                                                                 | 92-7530                                                                                             | Brake Cable Assy - LH                                 | 1          |                   |  |  |  |
| 73    | R92-7529                                                                                                                                                                                                                                                                                                                                                                                                                                                                                                                 | 92-7529                                                                                             | Brake Cable Assy - RH                                 | 1          |                   |  |  |  |
| 77    | R94-3088                                                                                                                                                                                                                                                                                                                                                                                                                                                                                                                 | 94-3088                                                                                             | Spring - Compression                                  | 2          |                   |  |  |  |
| 79    | R3256-26                                                                                                                                                                                                                                                                                                                                                                                                                                                                                                                 | 01-166-0540,<br>01-166-0820,<br>17-2530,<br>24-13-BD,<br>30-8570,<br>3256-26,<br>356206,<br>48-9390 | Washer - 1/2 in                                       | 4          |                   |  |  |  |
| 80    | R340-148                                                                                                                                                                                                                                                                                                                                                                                                                                                                                                                 | 340-148                                                                                             | Fitting-Tee                                           | 3          |                   |  |  |  |
| 81    | R340-4                                                                                                                                                                                                                                                                                                                                                                                                                                                                                                                   | 340-4                                                                                               | Hydraulic Fitting - Male<br>Connector                 | 1          |                   |  |  |  |

## **Replaces Toro Groundsmaster 4500-D Parts**

Traction Unit - Model 30893 Front Drive and Brake

|    | R&R<br>Part No. | OEM<br>Part No.                    | Description                        | Qty<br>Req | Order<br>Quantity |
|----|-----------------|------------------------------------|------------------------------------|------------|-------------------|
| 82 | R340-2          | 340-2,<br>60-1920                  | Hydraulic Fitting - Striaght       | 2          |                   |
| 83 | R340-8          | 340-8                              | Adapter                            | 2          |                   |
| 84 | R237-58         | 237-58                             | O-Ring                             | 6          |                   |
| 85 | R237-81         | 237-81,<br>237.81,<br>327-81       | O-Ring                             | 5          |                   |
| 86 | R237-65         | 237-65,<br>237.65                  | O-Ring                             | 2          |                   |
| 87 | R237-22         | 107-8844,<br>237-22,<br>237-78     | O-Ring                             | 2          |                   |
| 88 | R237-42         | 237-42,<br>31-4160                 | O-Ring                             | 2          |                   |
| 89 | R237-30         | 23-6320,<br>237-30                 | O-Ring - Seal                      | 1          |                   |
| 90 | R237-79         | 237-79                             | O-Ring                             | 1          |                   |
| 91 | R340-109        | 340-109                            | Hydraulic Fitting - Run Tee        | 1          |                   |
| 92 | R353-990        | 353-990                            | Plug                               | 5          |                   |
| 93 | R32144-14       | 32104-32,<br>32104-49,<br>32144-14 | Bolt - Hex Washer 5/16-18 x<br>5/8 | 2          |                   |