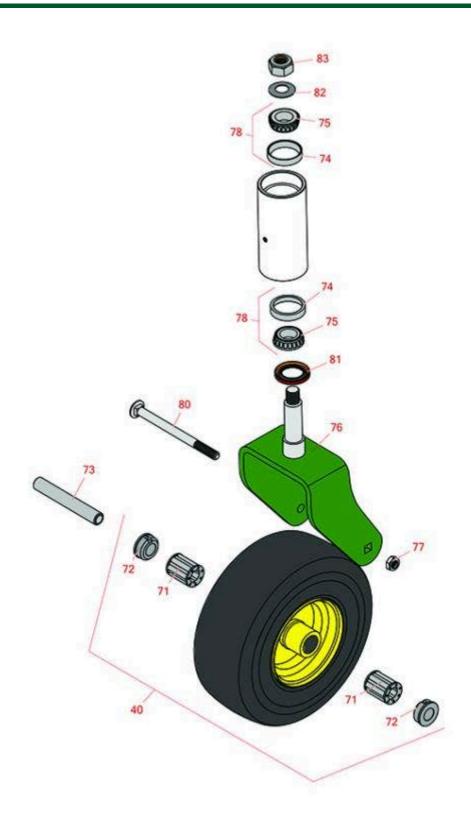

## Replaces John Deere 636M Quik-Trak Stand-On Mower Parts

Rotary Mower Caster Wheel

|       | R&R<br>Part No. | OEM<br>Part No.             | Description                                    | Qty<br>Req | Order<br>Quantity |
|-------|-----------------|-----------------------------|------------------------------------------------|------------|-------------------|
| Tires |                 |                             |                                                |            | <del>(</del>      |
| 40    | RTCA20363       | TCA20363                    | Wheel and Tire Assy - Foam Filled 11x4.00-5 Sm | 2          |                   |
| Othe  | r Parts Availa  | ble                         |                                                |            |                   |
| 71    | R63-8580        | TCU12034                    | Bearing - Roller - 1" Long                     | 4          |                   |
| 72    | R62-5580        | TCU12600                    | Bearing - Flanged - Caster                     | 4          |                   |
| 73    | RM84516         | M84516                      | Spacer - Caster Wheel                          | 2          |                   |
| 74    | R254-72         | JD8253                      | Cup - Bearing                                  | 4          |                   |
| 75    | R254-94         | JD8933,<br>TCU37582         | Tapered Bearing Cone                           | 4          |                   |
| 76    | RTCA24412       | TCA24412                    | Castor Fork                                    | 2          |                   |
| 77    | R151047         | TCU34377                    | Nut - 1/2-13 Hex Nylon Jam                     | 2          |                   |
| 78    | R500596         | R & R ONLY,<br>R AND R ONLY | Tapered Bearing Set - Cup and Cone             | 4          |                   |
| 80    | R03H2052        | 03H2052                     | Bolt- 1/2 x 6-1/2 Carriage                     | 2          |                   |
| 81    | RTCU37583       | TCU37583                    | Seal                                           | 2          |                   |
| 82    | RTCU37615       | TCU37615                    | Washer - Belleville                            | 2          |                   |
| 83    | RTCU34381       | TCU34381                    | Nut - 3/4-10 Jam Nyloc                         | 2          |                   |
|       |                 |                             |                                                |            |                   |