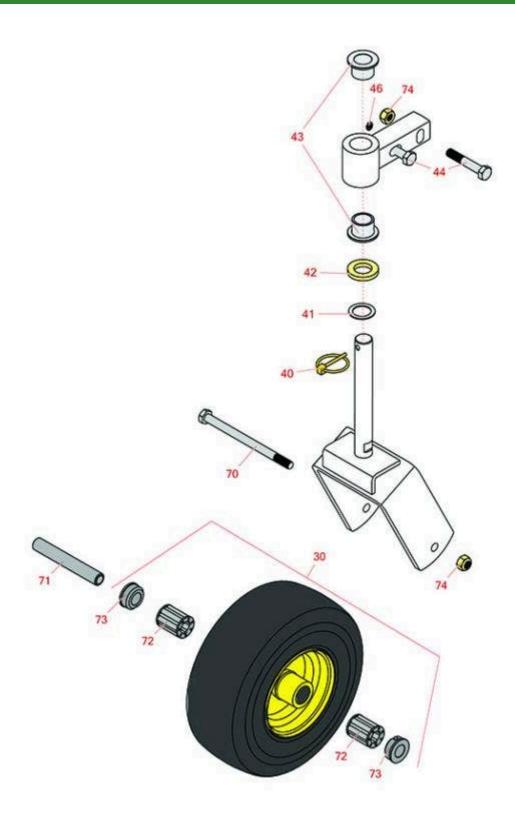

## **Replaces John Deere 1570 Rotary Mower Parts**

60, 62 or 72in Rotary Mower 72in Deck Caster Wheel

|       | R&R<br>Part No. | OEM<br>Part No.              | Description                                    | Qty<br>Req | Order<br>Quantity |
|-------|-----------------|------------------------------|------------------------------------------------|------------|-------------------|
| Tires | & Wheels        |                              |                                                |            |                   |
| 30    | RTCA20363       | TCA20363                     | Wheel and Tire Assy - Foam Filled 11x4.00-5 Sm | 2          |                   |
| Othe  | r Parts Availa  | ıble                         |                                                |            |                   |
| 40    | RM115827        | M115827                      | Pin - Quick Lock                               | 2          |                   |
| 41    | R24H1862        | 24H1862                      | Washer - 1-1/32" x 1-1/2" x 0.060"             | 2          |                   |
| 42    | RT30636         | T30636                       | Washer                                         | 2          |                   |
| 43    | RM83541         | M83541                       | Bushing - Flanged - 1 in ID                    | 4          |                   |
| 44    | R19M7817        | 19M7817                      | Bolt - M12-1.75 x 70 Hx HD Fl                  | 4          |                   |
| 46    | R302-5          | JD7797,<br>JD7842,<br>JD7844 | Fitting - Grease                               | 2          |                   |
| 70    | R19M7841        | 19M7841                      | Bolt - Hex HD M12 x 170                        | 2          |                   |
| 71    | RM84516         | M84516                       | Spacer - Caster Wheel                          | 2          |                   |
| 72    | R63-8580        | TCU12034                     | Bearing - Roller - 1" Long                     | 4          |                   |
| 73    | R62-5580        | TCU12600                     | Bearing - Flanged - Caster                     | 4          |                   |
| 74    | R14M7401        | 14M7401                      | Locknut - 12mm x 1.75                          | 6          |                   |
|       |                 |                              |                                                |            |                   |