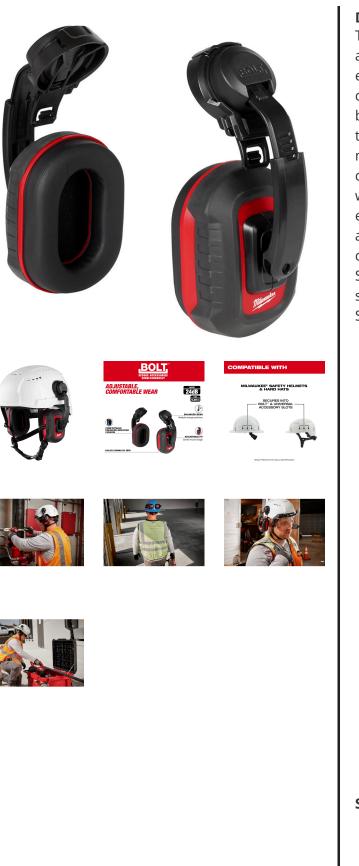

#### Details

The Milwaukee BOLT Earmuffs are designed for adjustable, comfortable wear. These cap-mounted earmuffs provide an adjustable fit thanks to the center-mount design. The earmuffs also allow for balanced wear with a 360 degree rotational arm that can pivot to multiple storage positions when not in use. The comfortable, pressure-reducing cushion helps avoid pressure and discomfort when wearing the earmuffs for extended periods. These earmuffs have the indicated NRR to protect you against hazardous noise and are CSA Class A certified. Milwaukee earmuffs are a part of the BOLT System that allows users to secure accessories simultaneously. Certified for use with MILWAUKEE Safety Helmets and Hard Hats.

- Adjustable Fit Center-Mount Design
- Balanced Wear Multiple Storage Positions
- Comfortable, Pressure Reducing Cushion
- BOLT- Secure Accessories Simultaneously
- Secures into Milwaukee Safety Helmets and Hard Hats BOLT and Universal Accessory Slots
- Can be Worn with Additional Accessories at Once
- When not in use store on the back, top, or below the brim of the Milwaukee Safety Helmets and Hard Hats
- Certified for Use with Milwaukee Safety Helmets andr Hard Hats
- NRR 24 dB
- CSA Class A
- Dielectric Construction
- Third-Party Tested and Certified