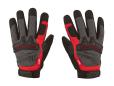

## Milwaukee Demolition Gloves

RMW48-22-8733

## **Details**

Milwaukee Demolition Work Gloves are designed to provide Ultimate Durability and All Day Comfort. Featuring palms and finger tips reinforced with Armortex, Milwaukee Demolition Work Gloves will provide best in class durability and grip for the most demanding tasks. The integrated Smartswipe Knuckle is designed to allow the use of smart phones and touch screens, without removing gloves or wiping dirty finger tips across the screen. In addition, a breathable lining and built-in terry cloth sweat wipe ensure the gloves remain comfortable all day.

- Smart swipe knuckle for mobile devices
- Armortex reinforcement
- Breathable lining for comfort in all applications
- Palms and finger tips reinforced with armortex for ultimate durability and grip
- Smartswipe knuckle permits the use of touch screen devices without removing gloves or wiping dirty finger tips across the screen
- Breathable lining moisture wicking lining provides all day comfort
- Molded knuckle protection TPR pad provides ultimate knuckle protection
- Built-in terry cloth sweat wipe
- Self-adhesive straps closure for a secure fit