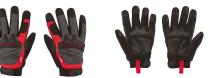

## Milwaukee Demolition Gloves

RMW48-22-8733

## **Details**

Milwaukee Demolition Work Gloves are designed to provide Ultimate Durability and All Day Comfort. Featuring palms and finger tips reinforced with Armortex, Milwaukee Demolition Work Gloves will provide best in class durability and grip for the most demanding tasks. The integrated Smartswipe Knuckle is designed to allow the use of smart phones and touch screens, without removing gloves or wiping dirty finger tips across the screen. In addition, a breathable lining and built-in terry cloth sweat wipe ensure the gloves remain comfortable all day.

- Smart swipe knuckle for mobile devices
- Armortex reinforcement
- Breathable lining for comfort in all applications
- Palms and finger tips reinforced with armortex for ultimate durability and grip
- Smartswipe knuckle permits the use of touch screen devices without removing gloves or wiping dirty finger tips across the screen
- Breathable lining moisture wicking lining provides all day comfort
- Molded knuckle protection TPR pad provides ultimate knuckle protection
- Built-in terry cloth sweat wipe
- Self-adhesive straps closure for a secure fit