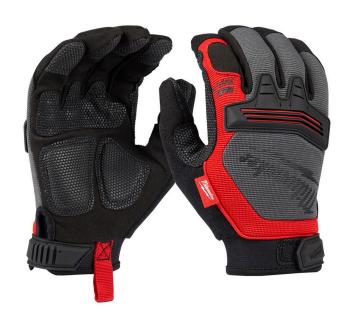

## Milwaukee Demolition Gloves

RMW48-22-8733

## **Details**

Milwaukee Demolition Work Gloves are designed to provide Ultimate Durability and All Day Comfort. Featuring palms and finger tips reinforced with Armortex, Milwaukee Demolition Work Gloves will provide best in class durability and grip for the most demanding tasks. The integrated Smartswipe Knuckle is designed to allow the use of smart phones and touch screens, without removing gloves or wiping dirty finger tips across the screen. In addition, a breathable lining and built-in terry cloth sweat wipe ensure the gloves remain comfortable all day.

- Smart swipe knuckle for mobile devices
- Armortex reinforcement
- Breathable lining for comfort in all applications
- Palms and finger tips reinforced with armortex for ultimate durability and grip
- Smartswipe knuckle permits the use of touch screen devices without removing gloves or wiping dirty finger tips across the screen
- Breathable lining moisture wicking lining provides all day comfort
- Molded knuckle protection TPR pad provides ultimate knuckle protection
- Built-in terry cloth sweat wipe
- Self-adhesive straps closure for a secure fit