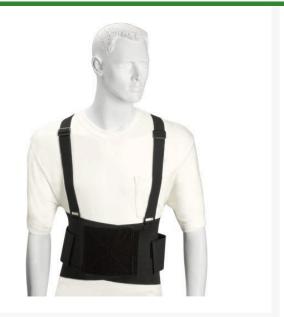

## Details

The R&R Lightweight Industrial Back Support is constructed from heavy-duty mesh and elastic. The mesh allows the belt to breathe while still offering excellent support. Elastic straps allow complete compression adjustment. Suspenders are fully adjustable for comfort.

- Heavy-duty mesh & elastic
- Excellent support
- Breathable
- Full adjustable