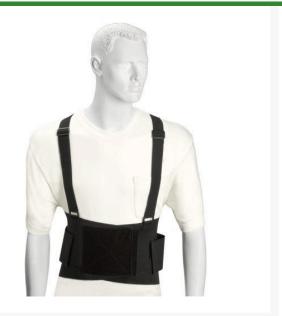

## Details

The R&R Lightweight Industrial Back Support is constructed from heavy-duty mesh and elastic. The mesh allows the belt to breathe while still offering excellent support. Elastic straps allow complete compression adjustment. Suspenders are fully adjustable for comfort.

- Heavy-duty mesh & elastic
- Excellent support
- Breathable
- Full adjustable