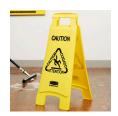

## Floor Sign - Caution Wet Floor - Multi-Lingual

## **Details**

Prevent injury with floor safety signs! Durable, bright yellow polypropylene construction with bold black lettering; 25" high and printed both sides. "Closed" and "Caution" warning signs are printed in English, French, German and Spanish for effective communication. Fold flat for easy storage; handle cutout for carrying or hanging.

- Alerts safety risks in 4 languages
- Fold flat for storage
- Handle cutout for carrying/hanging
- Printed both sides
- "Caution Wet Floor"