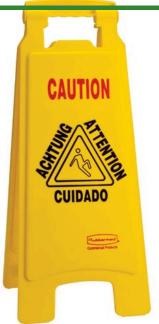

## Floor Sign - Caution Wet Floor - Multi-Lingual

## **Details**

Prevent injury with floor safety signs! Durable, bright yellow polypropylene construction with bold black lettering; 25" high and printed both sides. "Closed" and "Caution" warning signs are printed in English, French, German and Spanish for effective communication. Fold flat for easy storage; handle cutout for carrying or hanging.

- Alerts safety risks in 4 languages
- Fold flat for storage
- Handle cutout for carrying/hanging
- Printed both sides
- "Caution Wet Floor"