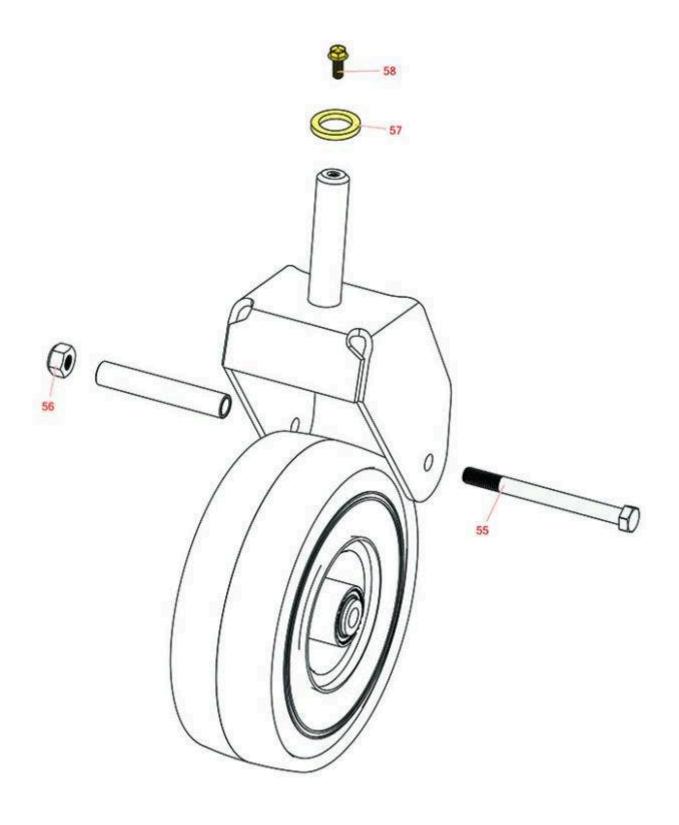

## **Replaces Exmark Quest Drive Series Parts**

34in Rotary Mower Caster Wheel

|                       | R&R<br>Part No. | OEM<br>Part No. | Description                 | Qty<br>Req | Order<br>Quantity |
|-----------------------|-----------------|-----------------|-----------------------------|------------|-------------------|
| Other Parts Available |                 |                 |                             |            |                   |
| 55                    | R325-22         | 325-22          | Bolt - Hx HD 1/2-13 x 5 1/2 | 2          |                   |
| 56                    | R3296-25        | 3296-45         | Locknut - 1/2-13 Heavy ESNA | 2          |                   |
| 57                    | R117-7394       | 117-7394        | Thrust Washer               | 2          |                   |
| 58                    | R3234-47        | 3234-47         | Bolt - Flanged Hx HD        | 2          |                   |