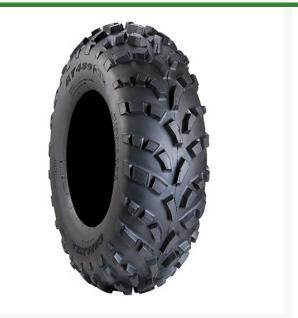

## Tire - AT27x9-12 (6 Ply) Carlisle AT489

## **Details**

The AT489 XL tire is the heavy duty version of the original AT 489. It is an excellent choice for intermediate to hard surface use featuring a inch lug depth and lightweight construction. Made in the USA.

- Wrap-around shoulder lugs provide more side bite promoting forward traction while minimizing lateral slip
- inch lug depth deepest lug depth in all the AT489 series
- Constructed with shock absorption lugs
- 3\* rated
- Soft to intermediate surfaces/mud

## **Specifications**

Manufacturer Carlisle
Ply 6 Ply
Tire Size 27x9.00-12
Tread Design AT489 X/L

Pekerti Jaya Sdn. Bad

45 Jalan Industri USJ 1/5, Taman Perindustrian USJ 1 Subang Jay, 47600