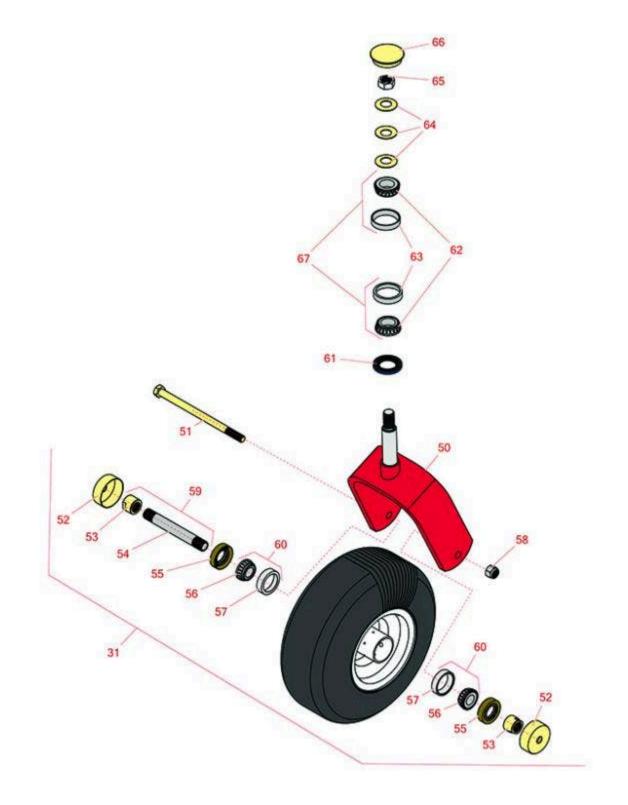

| Rep                   | <b>&amp; R</b><br>ducts A                                                            | <b>Replaces E</b><br><b>Parts</b><br>erator Parts<br>Taster Wheel | xmark Stand-On Aerator           |                                         |  |  |  |  |
|-----------------------|--------------------------------------------------------------------------------------|-------------------------------------------------------------------|----------------------------------|-----------------------------------------|--|--|--|--|
|                       | R&R<br>Part No.                                                                      | OEM<br>Part No.                                                   | Description                      | Qty <b>Order</b><br>Req <b>Quantity</b> |  |  |  |  |
| Tires                 |                                                                                      |                                                                   | ·                                | <b>_</b>                                |  |  |  |  |
| 31                    | R109-9126                                                                            | 109-9126                                                          | Tire & Wheel - 13x5.00-6 - White | 2                                       |  |  |  |  |
| Other Parts Available |                                                                                      |                                                                   |                                  |                                         |  |  |  |  |
| 50                    | R116-6704-01                                                                         | 116-6704-01                                                       | Fork - Castor 6.25 in Inside     | 2                                       |  |  |  |  |
| 51                    | R325-42                                                                              | 325-42                                                            | Bolt - 1/2-13 x 8 Hex Head Gr 5  | 2                                       |  |  |  |  |
| 52                    | R103-2768                                                                            | 103-2768                                                          | Guard - Seal                     | 4                                       |  |  |  |  |
| 53                    | R103-3051                                                                            | 103-3051                                                          | Spacer - Nut - Hardened          | 4                                       |  |  |  |  |
| 54                    | R103-3155                                                                            | 103-3155                                                          | Axle - Caster                    | 2                                       |  |  |  |  |
| 55                    | R103-0063                                                                            | 103-0063                                                          | Seal - Grease                    | 4                                       |  |  |  |  |
| 56                    | R254-78                                                                              | 1-633585                                                          | Tapered Bearing Cone             | 4                                       |  |  |  |  |
| 57                    | R254-79                                                                              | 1-633584,<br>R & R ONLY                                           | Cup - Bearing                    | 4                                       |  |  |  |  |
|                       | Detail Description: Use R254-79M installation mandrel to properly install race.:     |                                                                   |                                  |                                         |  |  |  |  |
| 58                    | RF5003                                                                               | 3296-23                                                           | Locknut - ESNA 1/2-13            | 2                                       |  |  |  |  |
| 59                    | R126-5360                                                                            | 126-5360                                                          | Axle- Caster w/Spacer Nut        | 2                                       |  |  |  |  |
| 60                    | R500534                                                                              | 1-633585,<br>R & R ONLY                                           | Bearing - with Cup               | 4                                       |  |  |  |  |
|                       | Detail Description: Kit includes: 1 ea R254-78- Bearing Cone & R254-79 Bearing Cone: |                                                                   |                                  |                                         |  |  |  |  |
| 61                    | R116-5647                                                                            | 116-5647,<br>R & R ONLY                                           | Seal - Grease                    | 2                                       |  |  |  |  |
| 62                    | R254-94                                                                              | 1-543509                                                          | Tapered Bearing Cone             | 4                                       |  |  |  |  |
| 63                    | R254-72                                                                              | 1-543508                                                          | Cup - Bearing                    | 4                                       |  |  |  |  |
| 64                    | R1-633508                                                                            | 1-633508                                                          | Washer - Spring Disc             | 6                                       |  |  |  |  |
|                       |                                                                                      |                                                                   |                                  |                                         |  |  |  |  |

| Repro | & R<br>ducts    | <b>Replaces E</b><br><b>Parts</b><br>Aerator Parts<br>Caster Wheel | xmark Stand-On Aerator       |            |                   |
|-------|-----------------|--------------------------------------------------------------------|------------------------------|------------|-------------------|
|       | R&R<br>Part No. | OEM<br>Part No.                                                    | Description                  | Qty<br>Req | Order<br>Quantity |
| 65    | R3296-51        | 3296-51                                                            | Nut - Nylon Lock 3/4-10 Gr 8 | 2          |                   |
| 66    | R103-4882       | 103-4882                                                           | Grease Cap - Castor          | 2          |                   |

Tapered Bearing Set - Cup and Cone

4

67 **R500596** 

R & R ONLY

All original equipment manufacturers names and part numbers are used for identification purposes only, and we are in no way implying that our products are original equipment parts. Prices subject to change without notice.