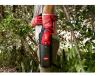

## Details

Designed to fit the M12 Brushless Pruning Shears (2534-20), the M12 Brushless Pruning Shears Holster increases productivity and provides the user with a quick and durable means of tool retrieval and protection on the job. Our M12 Brushless Pruning Shears Holster provides users with hands-free portability and flexibility so that all parts of the job can be completed with ease and speed. Constructed with heavy-duty material, this holster features an easy snap-on cover, belt loop & belt clip, and leg strap.

- For use with MILWAUKEE M12 Brushless Pruning Shears
- Belt Loop & Belt Clip
- Easy Snap-On Cover
- Leg Strap for Increased Fit