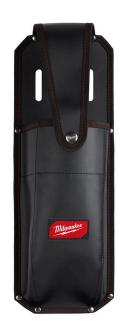

## Details

Designed to fit the M12 Brushless Pruning Shears (2534-20), the M12 Brushless Pruning Shears Holster increases productivity and provides the user with a quick and durable means of tool retrieval and protection on the job. Our M12 Brushless Pruning Shears Holster provides users with hands-free portability and flexibility so that all parts of the job can be completed with ease and speed. Constructed with heavy-duty material, this holster features an easy snap-on cover, belt loop & belt clip, and leg strap.

- For use with MILWAUKEE M12 Brushless Pruning Shears
- Belt Loop & Belt Clip
- Easy Snap-On Cover
- Leg Strap for Increased Fit