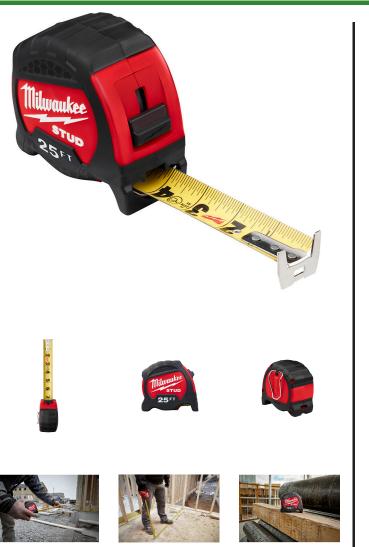

## Details

The Milwaukee 25ft STUD Tape Measure is the industry's most durable tape measure, equipped with innovative EXO360 Blade Technology. EXO360 protects your tape's blade from ripping and wearing, delivering the longest-lasting blade on the market. The tape delivers 17' of reach allowing you to take long measurements on your own and reach further on the jobsite. Cutting-edge measuring tape blade technology, combined with a fully-reinforced impact-resistant frame makes STUD Tape Measures the most durable retractable tape measure for all your jobsite needs. STUD measuring tapes also feature double-sided printing for easy reading as well as a finger stop to control blade retraction.