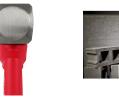

The Milwaukee 3lb Drilling Hammer features one

ultimate power and durability. The Milwaukee dualfaced drilling hammer is also precision balanced for ease of use and provides forceful blows with less effort.

## milled and one smooth-faced for unmatched versatility on jobsites. The milled face grips chisels, punches, stakes, and spikes to reduce slippage or misstrikes, while the smooth face can be utilized for a wide range of striking applications. The drilling hammer is designed with a high-strength fiberglass handle and reinforced overstrike protection to offer