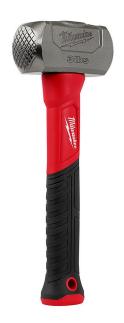

## Milwaukee 3lb Multi-Faced Drilling Hammer

RMW48-22-9310

**Details** 

The Milwaukee 3lb Drilling Hammer features one

ultimate power and durability. The Milwaukee dualfaced drilling hammer is also precision balanced for ease of use and provides forceful blows with less effort.

## milled and one smooth-faced for unmatched versatility on jobsites. The milled face grips chisels, punches, stakes, and spikes to reduce slippage or misstrikes, while the smooth face can be utilized for a wide range of striking applications. The drilling hammer is designed with a high-strength fiberglass handle and reinforced overstrike protection to offer