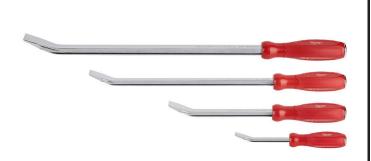

## **Details**

The Milwaukee 4 Piece Pry Bar Set features four pry bars with an I-Beam design for up to 40% more prying strength. The pry bar's all-metal core improves durability, allowing you to get the job done every time. A hammer-ready strike cap protects the tri-lob handle from damage and improves your ability to work in tight places. Each metal pry bar has a comfortable tri-lobe handle and features a durable chrome finish for superior corrosion resistance and easy cleaning. The four-piece pry bar tool set comes with an easy-access storage tray offering you a long-term storage solution. All pry bars are backed by a Milwaukee Lifetime Guarantee.