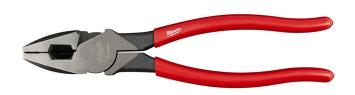

## Milwaukee 9in High-Leverage Lineman's Pliers

RMW48-22-6502

## **Details**

The Milwaukee 9-inch High-Leverage Lineman solutions Pliers are designed to have maximum leverage and make easier cuts. These high leverage pliers feature hardened iron carbide cutting edges, with optimized pivot designed to allow you to cut ACSR, hard wire, and soft wire with ease. All Milwaukee pliers are forged for strength and feature rust protection with a Limited Lifetime Warranty.