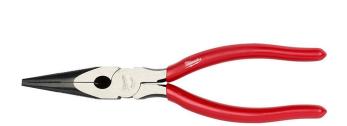

## Details

The Milwaukee 8-inch Long Nose Pliers feature a 2inch gripping nose for pulling wire and material through rough-in holes and other tight spaces. The needle nose pliers head features integrated reaming ridges allowing you to remove burrs from the inside of smooth pipe. The long needle nose pliers also feature an integrated wire cutter. For added functionality, our Long Nose Pliers feature an integrated fish tape puller. All Milwaukee pliers are forged for strength and feature rust protection with a Limited Lifetime Warranty.