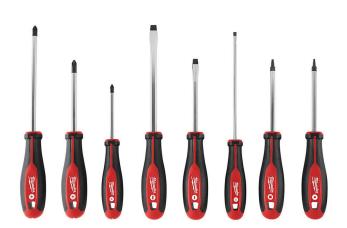

## **Details**

Featuring hardened tips & forged shanks the Milwaukee 10 Piece Screwdriver Set provides professional grade solutions and durability to the user. Bit types are marked on the cap of each tool for quick identification and increased efficiency. The comfortable tri-lobe handle allows users to comfortably apply more leverage. Includes: (1) Phillips #1 x 3", (1) Phillips #2 x 4", (1) Phillips #2 x 6", (1) Slotted 1/4" x 4", (1) Slotted 3/16" x 6", (1) Slotted 5/16" x 6", (1) Square #1, (1) Square #2.

- Includes:
- (1) Phillips #1 x 3"
- (1) Phillips #2 x 4"
- (1) Phillips #2 x 6"
- (1) Slotted 1/4" x 4"
- (1) Slotted 3/16" x 6"
- (1) Slotted 5/16" x 6"
- (1) Square #1
- (1) Square #2
- 8 Piece Screwdriver Set with Square Drive
- Comfortable Tri-Lobe Handle
- Visible ID markings allows for quick tool identification on jobsite
- Wrench Ready Hex Shanks