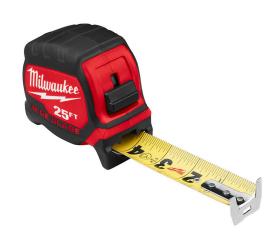

## Milwaukee 25ft Wide Blade Tape Measure with 17ft Reach

RMW48-22-0225

## **Details**

The Milwaukee 25ft Wide Blade Tape Measure has the longest reach and straightest standout in the industry. The 17� of reach allows you to take long measurements on your own and reach further on the jobsite. The blade design delivers the straightest standout, reducing the arc in the blade for efficient and accurate measuring. The tape measures are wear and impact-resistant with nylon bond blade protection and an additional anti-tear coating on the first 6in of the blade, reducing tape tear. Built to withstand the jobsite, the measuring tapes are constructed with a 5-point reinforced frame for impact resistance.