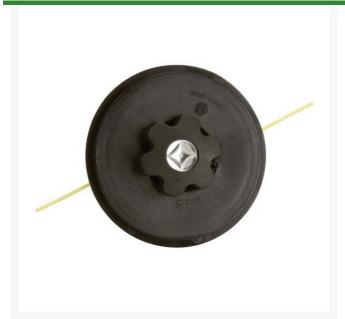

## **Universal String Trimmer Head w/Adapters** R103

## **Details**

Commercial 4-1/2" Bump Feed trimmer heads of heavy duty materials for long lasting performance. Head kits include trimmer head and adapter bolts. Use with .095" trimmer lines.

M7 x 1.0 LH Male M10 x 1.0 LH Female M10 x 1.25 LH Female

- Commercial 4-1/2 in Bump Feed Trimmer Head
- Heavy Duty Material
- Includes Trimmer Head and Adapter Bolts
- Use with .095 in. Trimmer Lines: M7 x 1.0 LH Male, M10 x 1.0 LH Female, M10 x 1.25 LH Female