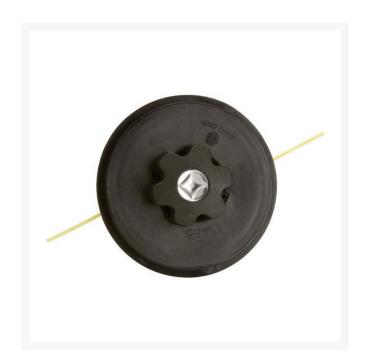

## Universal String Trimmer Head w/Adapters

R103

## **Details**

Commercial 4-1/2" Bump Feed trimmer heads of heavy duty materials for long lasting performance. Head kits include trimmer head and adapter bolts. Use with .095" trimmer lines.

- Commercial 4-1/2 in Bump Feed Trimmer Head
- Heavy Duty Material
- Includes Trimmer Head and Adapter Bolts
- Use with .095 in. Trimmer Lines: M7 x 1.0 LH Male, M10 x 1.0 LH Female, M10 x 1.25 LH Female