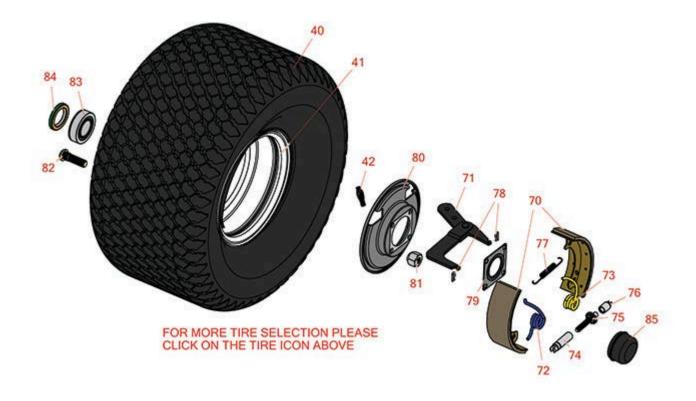

## **Replaces Toro Reelmaster 5200D Parts**

Traction Unit - Model 03540 Brakes & Wheels

|                      | R&R<br>Part No. | OEM<br>Part No.                  | Description                                          | Qty<br>Req | Order<br>Quantity |  |  |  |
|----------------------|-----------------|----------------------------------|------------------------------------------------------|------------|-------------------|--|--|--|
|                      |                 |                                  |                                                      |            |                   |  |  |  |
| 40                   | RCT529386       |                                  | Tire - 26.5x14.00-12 Nhs (4 Ply) Carlisle Ultra Trac | 2          |                   |  |  |  |
| 41                   | R100-2582       | 100-2582,<br>217-120,<br>217-125 | Rim - Rear Tire 10 x 7                               | 2          |                   |  |  |  |
| 42                   | R232-27         | 232-27,<br>232-31                | Stem - Valve w/ Cap                                  | 2          |                   |  |  |  |
| Other Parts Availabe |                 |                                  |                                                      |            |                   |  |  |  |
| 70                   | R84-8600        | 84-8590,<br>84-8600              | Shoe - Brake Set/4                                   | 4          |                   |  |  |  |
| 71                   | R24-9180        | 21-9400,<br>24-9180              | Lever - Parking Brake                                | 2          |                   |  |  |  |
| 72                   | R21-9420        | 21-9420,<br>40471                | Spring - Return LH                                   | 2          |                   |  |  |  |
| 73                   | R21-9430        | 21-9430,<br>40472                | Spring - Return RH                                   | 2          |                   |  |  |  |
| 74                   | R21-9380        | 21-9380,<br>40457                | Nut - Pivot                                          | 2          |                   |  |  |  |
| 75                   | R21-9370        | 21-9370,<br>40456                | Screw - Adjustment                                   | 2          |                   |  |  |  |
| 76                   | R21-9390        | 21-9390,<br>40458                | Socket                                               | 2          |                   |  |  |  |
| 77                   | R21-9440        | 21-9440,<br>40473                | Spring                                               | 2          |                   |  |  |  |
| 78                   | R21-9460        | 21-9460,<br>40474                | Retainer                                             | 2          |                   |  |  |  |
| 79                   | R28-0670        | 28-0670,<br>40450                | Seal - Oil Axle                                      | 2          |                   |  |  |  |
| 80                   | R21-9450        | 21-9450                          | Shield - Dust                                        | 2          |                   |  |  |  |

## **Replaces Toro Reelmaster 5200D Parts**

Traction Unit - Model 03540 Brakes & Wheels

|    | R&R<br>Part No. | OEM<br>Part No.                                                               | Description                   | Qty<br>Req | Order<br>Quantity |
|----|-----------------|-------------------------------------------------------------------------------|-------------------------------|------------|-------------------|
| 81 | R242-50         | 242-50                                                                        | Nut - 1/2-20 Wheel            | 10         |                   |
| 82 | R10-6830        | 10-6830,<br>75-9440                                                           | Stud - Wheel 1/2-20 x 1 3/4   | 10         |                   |
| 83 | R21-8180        | 21-8180,<br>32-8800,<br>40453                                                 | Bearing - with Cup Front Axle | 2          |                   |
| 84 | R253-129        | 253-129,<br>41321                                                             | Seal                          | 2          |                   |
| 85 | R241-119        | 01-269-0070,<br>01-269-0280,<br>01-286-0040,<br>241-119,<br>30-9930,<br>40438 | Cap-Dust                      | 2          |                   |