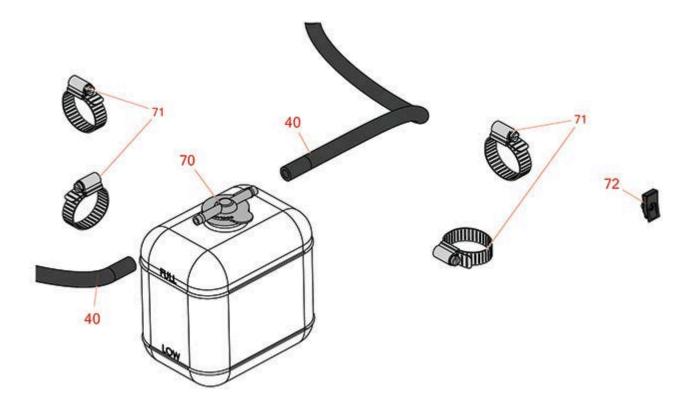

## **Replaces Toro Groundsmaster 360 Parts**

2WD Traction Unit - Models 30534, 30535 & 30536 Radiator

|      | R&R                                                                                                                                                                           | OEM                                           |                            | Qty | Order    |
|------|-------------------------------------------------------------------------------------------------------------------------------------------------------------------------------|-----------------------------------------------|----------------------------|-----|----------|
| No   | Part No.                                                                                                                                                                      | Part No.                                      | Description                | Req | Quantity |
| Hose | es .                                                                                                                                                                          |                                               |                            |     |          |
| 40   | R108-3284                                                                                                                                                                     | 108-3284,<br>93-3949                          | Hose - Fuel                | 2   |          |
| Othe | r Pats Available                                                                                                                                                              |                                               |                            |     |          |
| 70   | RX1G64272400                                                                                                                                                                  | 104-9318,<br>105-3753,<br>98-9323,<br>98-9397 | Kubota Tank - Reserve Assy | 1   |          |
| 71   | R2412-34                                                                                                                                                                      | 2412-34,<br>31-0120                           | Clamp - Hose .75-1.5       | 4   |          |
|      | Detail Description: Stainless steel hose clamp with 5/16" slotted hex head, heat treated carbon steel, plated with zinc plus trivalent chromate for long lasting protection.: |                                               |                            |     |          |
| 72   | R107069                                                                                                                                                                       | 107069                                        | Clip - 1/4-20 U Nut        | 2   |          |
|      |                                                                                                                                                                               |                                               |                            |     |          |