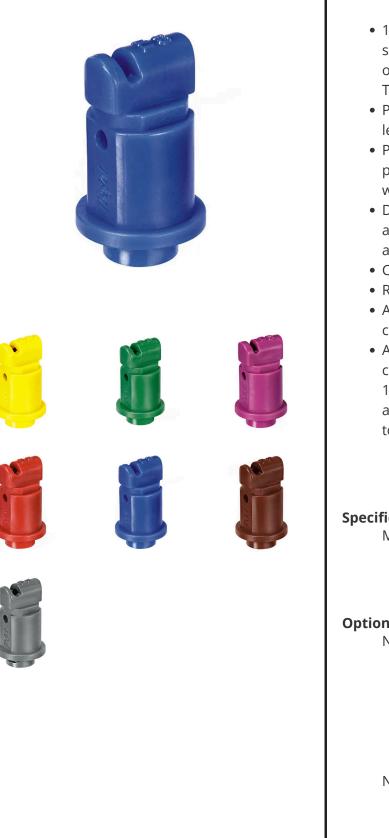

## **Turbo TeeJet Induction Flat Spray** Nozzle - 110 degree RTJTTI110

- 110 wide angle, air induction, tapered flat spray tip pattern based on the patented outlet orifice design of the original Turbo Teelet nozzle.
- Provides excellent drift control and produces less than 2% of driftable fines.
- Patented orifice design provides large, round passages to minimize plugging and improved wear life.
- Depending on the chemical, produces large air-filled droplets through a Venturi air aspirator resulting in less drift.
- Compact size to prevent tip damage.
- Removable pre-orifice.
- Available in nine VisiFlo Polymer (VP) capacities.
- Automatic spray alignment with Quick TeeJet cap and gasket 115835A-\*-CELR (015-06), or 114502A (08-10). The 115835A exclusive cap allows for straight through assembly, no need to rotate 90� to insert into the cap.

## Options

Nozzle Capacity Size Grey Yellow Brown Blue Red Lilac Green Nozzle Material Code Polymer