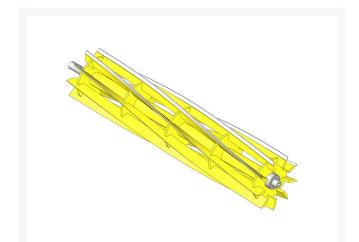

## Reel - 9 Blade RH/Center

## Details

R&R Reel blades are expertly crafted from premium high carbon-boron alloy steel, heat-treated to perfectly complement both R&R and OEM bedknives. Each reel undergoes precision cylindrical grinding on bearing surfaces, followed by relief grinding for optimal performance. Advanced computer balancing ensures extended reel and bearing life. Backed by our lifetime guarantee against defects in materials and craftsmanship under normal use, R&R Reels deliver unmatched durability and cutting precision you can trust.

- Premium Construction: Made from high carbon-boron alloy steel and heat-treated to match R&R and OEM bedknives for superior performance.
- Precision Engineering: Cylindrically and relief ground, then computer balanced to maximize reel and bearing life.
- Lifetime Guarantee: Backed by a lifetime warranty against material and workmanship defects under normal use.