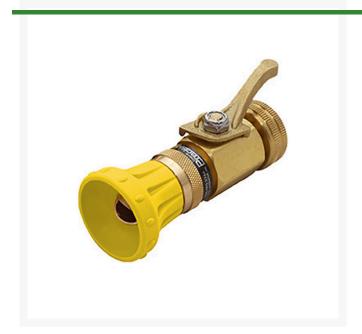

## Underhill Precision Rainbow Nozzle with Brass High Flow Control Valve and 3/4in MHT x 1in FHT Adapter

RGHN1500CV

## **Details**

The Precision Rainbow Nozzle Kit features a soft cone water pattern, 15 GPM at 80 PS,I ideal for watering delicate landscape areas, golf course greens and tees, and seed beds. Complete with brass high flow control valve with on/off switch and 3/4in MHT x 1in FHT hose adapter included. 15 GPM @ 80 PSI. Yellow

.

- Ideal for golf course greens, golf course tees, seedlings or flowerbeds
- Designed to resist plugging with grass clippings, sand and other debris that often clog conventional hose end nozzles.
- Constructed of durable brass & stainless steel components
- Delivers 15 GPM @ 80 PSI for delicate landscape areas
- Includes brass high flow control valve and on/off switch and 3/4in MHT x 1in FHT hose
- Yellow