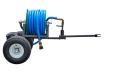

## **Details**

The Course Caddie Trailer is the strongest, most durable hose trailer on the market and includes Hose Caddie Reel with 125ft of 3/4in Blue Hose. The trailer features full size golf cart tires and hubs for a smooth and quiet ride. Includes a 10ft leader hose. Turn-key kits are available with UltraMax Blue Hose mounted and ready to go. Includes Turn-Key Trailer with 125ft of 3/4in Blue Hose.

- Strongest, most durable hose trailer on the market
- Includes Underhill Hose Caddie Reel with Trailer
- Turn-Key Kits available with UltraMax Blue Hose
- Full size golf cart tires and hubs
- 10ft Leader Hose
- Includes convenient Quick Coupler Key Mount
- Optional Tool Box available
- Includes Turn-Key Trailer with 125ft of 3/4in Blue Hose