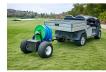

## **Details**

The Course Caddie Trailer is the strongest, most durable hose trailer on the market and includes Hose Caddie Reel with 125ft of 3/4in Blue Hose. The trailer features full size golf cart tires and hubs for a smooth and quiet ride. Includes a 10ft leader hose. Turn-key kits are available with UltraMax Blue Hose mounted and ready to go. Includes Turn-Key Trailer with 125ft of 3/4in Blue Hose.

- Strongest, most durable hose trailer on the market
- Includes Underhill Hose Caddie Reel with Trailer
- Turn-Key Kits available with UltraMax Blue Hose
- Full size golf cart tires and hubs
- 10ft Leader Hose
- Includes convenient Quick Coupler Key Mount
- Optional Tool Box available
- Includes Turn-Key Trailer with 125ft of 3/4in Blue Hose