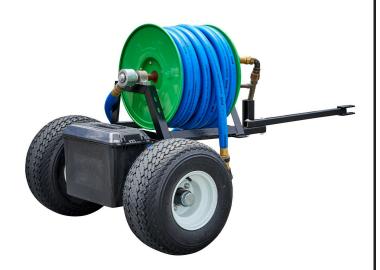

## **Details**

The Course Caddie Trailer is the strongest, most durable hose trailer on the market and includes Hose Caddie Reel with 125ft of 3/4in Blue Hose. The trailer features full size golf cart tires and hubs for a smooth and quiet ride. Includes a 10ft leader hose. Turn-key kits are available with UltraMax Blue Hose mounted and ready to go. Includes Turn-Key Trailer with 125ft of 3/4in Blue Hose.

- Strongest, most durable hose trailer on the market
- Includes Underhill Hose Caddie Reel with Trailer
- Turn-Key Kits available with UltraMax Blue Hose
- Full size golf cart tires and hubs
- 10ft Leader Hose
- Includes convenient Quick Coupler Key Mount
- Optional Tool Box available
- Includes Turn-Key Trailer with 125ft of 3/4in Blue Hose