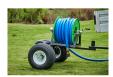

## **Details**

The Course Caddie Trailer is the strongest, most durable hose trailer on the market and includes Hose Caddie Reel with 125ft of 3/4in Blue Hose. The trailer features full size golf cart tires and hubs for a smooth and quiet ride. Includes a 10ft leader hose. Turn-key kits are available with UltraMax Blue Hose mounted and ready to go. Includes Turn-Key Trailer with 125ft of 3/4in Blue Hose.

- Strongest, most durable hose trailer on the market
- Includes Underhill Hose Caddie Reel with Trailer
- Turn-Key Kits available with UltraMax Blue Hose
- Full size golf cart tires and hubs
- 10ft Leader Hose
- Includes convenient Quick Coupler Key Mount
- Optional Tool Box available
- Includes Turn-Key Trailer with 125ft of 3/4in Blue Hose