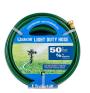

## Underhill Light Duty Silver Series Water Hose 5/8in x 50ft Length - 100 PSI Wp - 300 PSI Burst Strength

RGH58-050LW

## **Details**

This lightweight hose features a smooth finish, 300psi burst strength with 3/4in hose thread brass couplingsfor secure connection, making it perfect for light-duty use and light weight enough to make it very easy to handle. 300 Burst Pressure (100 operating pressure). 5/8in x 50ft. 5lb (2.27kg) Green

- 300psi burst strength with 100 operating presure
- Light duty with smooth finish
- 3/4in Hose thread brass couplings to ensure secure connection
- 5/8in x 50ft
- Green

## **Specifications**

Manufacturer Underhill
Color Green
Hose Length 50 ft
Weight (lbs) 5 lb