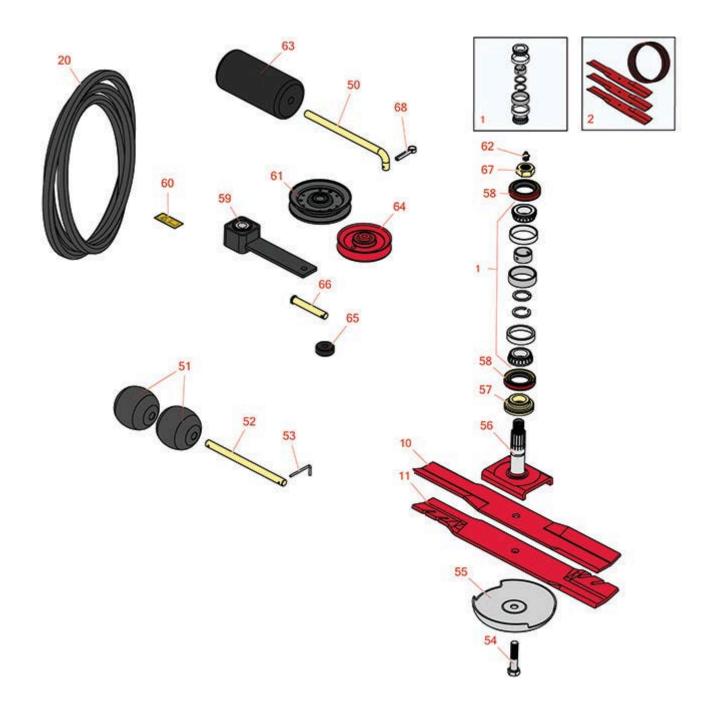

## **Replaces Toro Groundsmaster 3280-D**

**Parts** 52in Rotary Deck - Model 30555 Deck Parts

| RPP   | & R<br>ducts                                                                                                                                                                                                                    | <b>Replaces Toro Grour</b><br><b>Parts</b><br>52in Rotary Deck - Model 3055<br>Deck Parts |                                      |            |                   |  |  |  |
|-------|---------------------------------------------------------------------------------------------------------------------------------------------------------------------------------------------------------------------------------|-------------------------------------------------------------------------------------------|--------------------------------------|------------|-------------------|--|--|--|
|       | R&R<br>Part No.                                                                                                                                                                                                                 | OEM<br>Part No.                                                                           | Description                          | Qty<br>Reg | Order<br>Quantity |  |  |  |
| Over  | haul Kits                                                                                                                                                                                                                       |                                                                                           |                                      |            |                   |  |  |  |
| 1     | R46-8530                                                                                                                                                                                                                        | 27-0960,<br>46-8530                                                                       | Bearing - Set with Rings/Spacers     | 1          |                   |  |  |  |
|       | Detail Description: Includes 2 ea: R254-72 Bearings, R254-94 Cones, Spacers & Rings:                                                                                                                                            |                                                                                           |                                      |            |                   |  |  |  |
| 2     | R95-3070                                                                                                                                                                                                                        | 95-3070                                                                                   | Kit - Blade and Belt                 | 1          |                   |  |  |  |
|       | Detail Descr                                                                                                                                                                                                                    | iption: Includes: 3 ea: R27-0990 Rotary B                                                 | lades & 1 ea. R27-1160 Deck Belt.:   |            |                   |  |  |  |
| Blade | 25                                                                                                                                                                                                                              |                                                                                           |                                      |            |                   |  |  |  |
| 10    | R27-0990                                                                                                                                                                                                                        | 27-0990,<br>27-0990-03                                                                    | Mower Blade - 18.00 Inch<br>Standard | 3          |                   |  |  |  |
| 11    | R104-1301                                                                                                                                                                                                                       | 104-1301                                                                                  | Mower Blade - Gator Mulcher          | 3          |                   |  |  |  |
|       | Detail Description: Mulching mower blades increase efficiency and productivity. The patented<br>Faltor mulching "teeth" circulate cut grass back into the deck multiple times creating a finer cut<br>and better looking turf.: |                                                                                           |                                      |            |                   |  |  |  |
| 11    | R27-0990N                                                                                                                                                                                                                       | 104-1301                                                                                  | Mower Blade - Gator Mulcher          | 3          |                   |  |  |  |
|       | Detail Description: Mulching mower blades increase efficiency and productivity. The patented<br>Faltor mulching "teeth" circulate cut grass back into the deck multiple times creating a finer cut<br>and better looking turf.: |                                                                                           |                                      |            |                   |  |  |  |
| Belts |                                                                                                                                                                                                                                 |                                                                                           |                                      |            |                   |  |  |  |
| 20    | R150515                                                                                                                                                                                                                         | 27-1160                                                                                   | Belt - Deck Gm 52                    | 1          |                   |  |  |  |
| Othe  | r Parts Avail                                                                                                                                                                                                                   | able                                                                                      |                                      |            |                   |  |  |  |
| 50    | R40-0340                                                                                                                                                                                                                        | 40-0340                                                                                   | Shaft - Rear Roller                  | 2          |                   |  |  |  |
| 51    | R29-4820                                                                                                                                                                                                                        | 29-4820                                                                                   | Roller                               | 2          |                   |  |  |  |
| 52    | R40-6400                                                                                                                                                                                                                        | 40-6400                                                                                   | Shaft - Roller                       | 1          |                   |  |  |  |
| 53    | R57-0690                                                                                                                                                                                                                        | 57-0690                                                                                   | Pin - Roller Shaft                   | 1          |                   |  |  |  |
| 54    | R92-5816                                                                                                                                                                                                                        | 92-5816                                                                                   | Bolt - Hex HD 1/2-20 x 2-1/4         | 3          |                   |  |  |  |
|       |                                                                                                                                                                                                                                 |                                                                                           |                                      |            |                   |  |  |  |

## 52in Rotary Deck - Model 30555 Deck Parts

|    | R&R<br>Part No. | OEM<br>Part No.                                    | Description                    | Qty<br>Req | Order<br>Quantity |
|----|-----------------|----------------------------------------------------|--------------------------------|------------|-------------------|
| 55 | R72-9361        | 27-1000,<br>27-1001,<br>72-9360,<br>72-9361        | Cup - Anti-Scalp               | 3          |                   |
| 56 | R27-0920        | 27-0920                                            | Spindle - Splined - 4-5/8 in   | 3          |                   |
| 57 | R27-0950        | 27-0950                                            | Spacer - Bearing               | 1          |                   |
| 58 | R253-139        | 253-139                                            | Seal - Spindle                 | 2          |                   |
| 59 | R27-8580        | 100-6178,<br>27-1060,<br>27-8580,<br>99-1297       | Socket - Idler                 | 1          |                   |
| 60 | R93-6696        | 93-6696                                            | Decal - Warning                | 2          |                   |
| 61 | R65-5940        | 65-5940                                            | Pulley - Idler                 | 1          |                   |
| 62 | R471219         | 30-8360,<br>302-2,<br>302-24,<br>302-31,<br>302-52 | Zerk - Grease                  | 1          |                   |
| 63 | R36-1740        | 36-1740                                            | Roller - Rotary Deck           | 2          |                   |
| 64 | R52-4580        | 27-1080,<br>52-4580                                | Pulley - Idler                 | 1          |                   |
| 65 | R63-9750        | 63-9750,<br>64-9750                                | Mount - Rubber                 | 4          |                   |
| 66 | R283-55         | 283-55                                             | Clevis Pin - 1/2 x 3           | 4          |                   |
| 67 | R444742         | 32146-20,<br>9150906,<br>915090P                   | Nut - 3/4-16 Gripco Centerlock | 1          |                   |

## Replaces Toro Groundsmaster 3280-D Parts

52in Rotary Deck - Model 30555

|                                           | Deck Parts                                                                  |              |            |                   |
|-------------------------------------------|-----------------------------------------------------------------------------|--------------|------------|-------------------|
| ltem <b>R&amp;R</b><br>No <b>Part No.</b> | OEM<br>Part No.                                                             | Description  | Qty<br>Req | Order<br>Quantity |
| 68 <b>R3272-11</b>                        | 01-151-0010,<br>01-151-0040,<br>28-18-D,<br>28-28-D,<br>3211-72,<br>3272-11 | Pin - Cotter | 2          |                   |