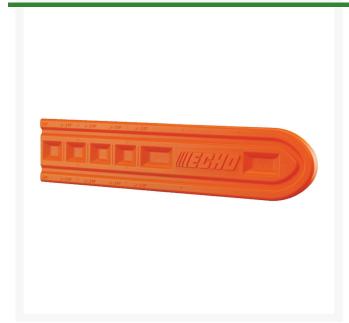

## **Details**

Protect the chain saw bar and chain and yourself with a chain saw scabbard. Easily slide the scabbard onto the bar, making the chain saw ready to store for later use or now protected when being packed with other equipment on a truck or trailer. The case is made of the same durable material as other ECHO protective cases to provide a safe housing for the chainsaw bar. The convenient 2 inch. markings on the scabbard make it easy to cut, accommodating any bar length from 12 in. up to 20 in.

- Solid, durable plastic
- Marked in 2in increments for cut to fit 12in to 20in bar
- 20in length