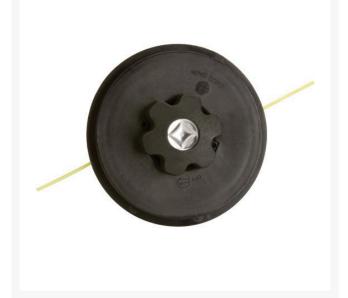

# Universal String Trimmer Head w/Adapters R102

### Details

Commercial 4-1/2" Bump Feed trimmer heads of heavy duty materials for long lasting performance. Head kits include trimmer head and adapter bolts. Use with .095" trimmer lines.

M8 x 1.25 LH Male M8 x 1.25 LH Female M10 x 1.25 LH Male M10 x 1.25 LH Female

- Commercial 4-1/2 in Bump Feed Trimmer Head
- Heavy Duty Material
- Includes Trimmer Head and Adapter Bolts
- Use with .095 in. Trimmer Lines: M8 x 1.25 LH Male, M8 x 1.25 LH Female, M10 x 1.25 LH Male