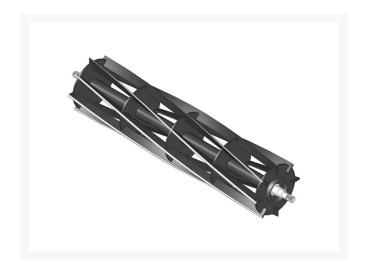

# **Reel - 8 Blade** R101916

#### **Details**

R&R Reel blades are manufactured from high carbon-boron alloy steel and then hardened to RC46-49 to match the temper of our bedknives and original equipment bedknives. All R&R Reels are cylindrically ground on bearing surfaces and then relief ground. Reels are then precision computer balanced for extended bearing and reel life. R&R Products Reels are guaranteed against defects in material and workmanship for the life of the reel under normal use.

- High Carbon-Boron Alloy Steel
- Cylindrically Ground on Bearing Surfaces
- Precision Computer Balanced