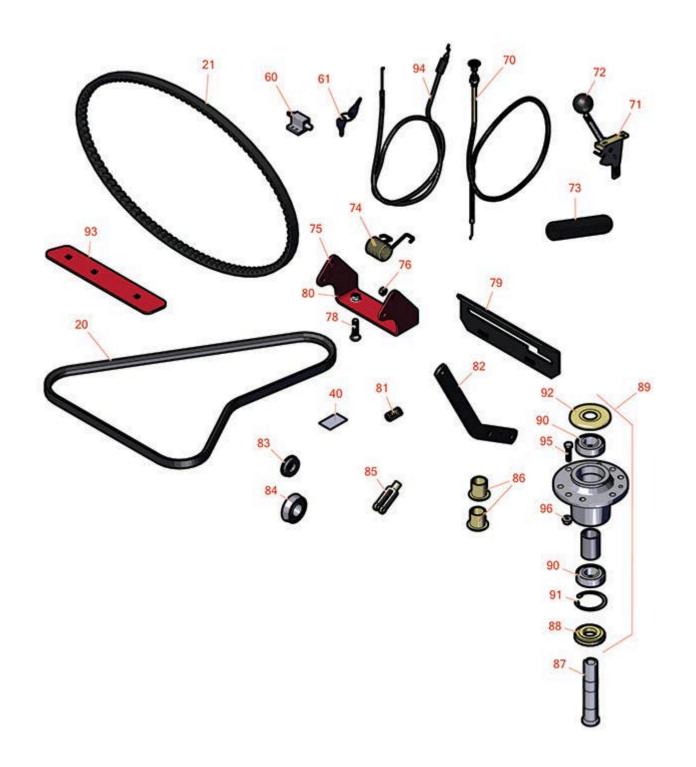

|                     | R&R<br>Part No.       | OEM<br>Part No.                                                     | Description                  | Qty<br>Req | Order<br>Quantity |  |  |
|---------------------|-----------------------|---------------------------------------------------------------------|------------------------------|------------|-------------------|--|--|
| Belts               |                       |                                                                     |                              |            |                   |  |  |
| 20                  | R1-323745             | 1-323745                                                            | Belt - Drive                 | 1          |                   |  |  |
| 20                  | R1-323630             | 1-323630                                                            | Belt - V                     | 1          |                   |  |  |
| 21                  | R1-323744             | 1-323744                                                            | Belt - Wheel Drive           | 2          |                   |  |  |
| Deca                | Decals                |                                                                     |                              |            |                   |  |  |
| 40                  | R106-5517             | 106-5517                                                            | Decal - Warning Hot Surface  | 2          |                   |  |  |
| Gauges and Controls |                       |                                                                     |                              |            |                   |  |  |
| 60                  | R1-513152             | 1-513152                                                            | Switch - Normally Closed     | 1          |                   |  |  |
| 61                  | R343060               | 218-412,<br>32-8380,<br>33-2010,<br>62-7770,<br>63-8360,<br>94-2618 | lgnition - Key Set/2         | 1          |                   |  |  |
| Othe                | Other Parts Available |                                                                     |                              |            |                   |  |  |
| 70                  | R103-1796             | 103-1796                                                            | Choke Cable - Push Pull      | 1          |                   |  |  |
| 71                  | R110-5547             | 110-5547                                                            | Control Lever Assy           | 1          |                   |  |  |
| 72                  | R233-42               | 1-603175,<br>120-9752,<br>233-42,<br>233-47                         | Knob                         | 1          |                   |  |  |
| 73                  | R104-9838             |                                                                     | Grip - Foam                  | 2          |                   |  |  |
| 74                  | R108-4052             | 108-4052                                                            | Spring - Torsion             | 1          |                   |  |  |
| 75                  | R119-6532-01          | 119-6532-01                                                         | Mounting Bracket - Deflector | 1          |                   |  |  |

Walk-Behind Mower with 32in Fixed Deck - Models 30632, 30672, 30682, 30692, 39682, 39692 32in Deck Parts

|    | R&R<br>Part No. | OEM<br>Part No.                                 | Description                    | Qty<br>Req | Order<br>Quantity |
|----|-----------------|-------------------------------------------------|--------------------------------|------------|-------------------|
| 76 | R3296-29        | 1-804256,<br>3290-357,<br>3296-29,<br>915662P   | Locknut - 5/16-18 ESNA         | 2          |                   |
| 78 | R3231-4         | 01-157-0440,<br>01-173-0612,<br>3231-4          | Bolt - Carriage 3/8-16 x 1-1/2 | 2          |                   |
| 79 | R1-323387-03    | 1-323387-03                                     | Shift Plate                    | 1          |                   |
| 80 | R104-8301       | 104-8301,<br>104-9301,<br>109-6658,<br>133-7570 | Locknut - 3/8-16 Nylon Flanged | 2          |                   |
| 81 | R1-323245       | 1-323245                                        | Spring - Compression           | 2          |                   |
| 82 | R98-3287-03     | 98-3287-03                                      | Engagement Lever - Blade       | 1          |                   |
| 83 | R1-513810       | 1-513810                                        | Flanged Bushing                | 2          |                   |
| 84 | R251-321        | 1-323329,<br>251-321                            | Bearing                        | 2          |                   |
| 85 | R282-2          | 1-303105,<br>282-2                              | Yoke                           | 1          |                   |
| 86 | R1-303514       | 1-303514                                        | Bearing - Flanged              | 2          |                   |
| 87 | R1-323529       | 1-323529                                        | Tube - Spindle - Short         | 2          |                   |
| 88 | R103-2535       | 103-2535                                        | Spacer-Guard, Bottom           | 2          |                   |
| 89 | R107-4065       | 107-4065                                        | Spindle Housing w/Bearings     | 2          |                   |
| 90 | R103-2477       | 103-2477                                        | Bearing - Jackshaft            | 4          |                   |
| 91 | RC-10025        | 32120-8                                         | Ring - Retaining               | 2          |                   |
| 92 | R103-1330       | 103-1330                                        | Guard - Bearing - Top          | 2          |                   |
| 93 | R107-4139-01    | 107-4139-01                                     | Discharge - Strap              | 1          |                   |
|    |                 |                                                 |                                |            |                   |

Walk-Behind Mower with 32in Fixed Deck - Models 30632, 30672, 30682, 30692, 39682, 39692 32in Deck Parts

|    | R&R<br>Part No. | OEM<br>Part No.                                              | Description                       | Qty<br>Req | Order<br>Quantity |
|----|-----------------|--------------------------------------------------------------|-----------------------------------|------------|-------------------|
| 94 | R119-1823       | 119-1823                                                     | Control Cable - Throttle          | 1          |                   |
| 95 | R400190         | 01-150-0720,<br>01-178-0510,<br>30-8680,<br>322-6,<br>513343 | Bolt - Hex HD 5/16-18 x 1-1/4 GR5 | 16         |                   |
| 96 | R445722         | 30-8980,<br>32128-2,<br>32128-20,<br>32128-20                | Nut - Serrated Washer             | 16         |                   |