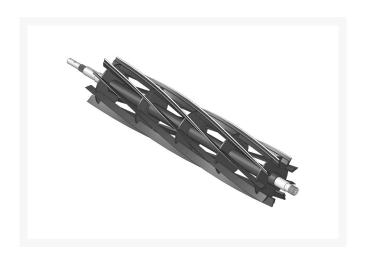

## Reel - 9 Blade LH R502767

## **Details**

R&R Reel blades are expertly crafted from premium high carbon-boron alloy steel, heat-treated to perfectly complement both R&R and OEM bedknives. Each reel undergoes precision cylindrical grinding on bearing surfaces, followed by relief grinding for optimal performance. Advanced computer balancing ensures extended reel and bearing life. Backed by our lifetime guarantee against defects in materials and craftsmanship under normal use, R&R Reels deliver unmatched durability and cutting precision you can trust.

- Premium Construction: Made from high carbon-boron alloy steel and heat-treated to match R&R and OEM bedknives for superior performance.
- Precision Engineering: Cylindrically and relief ground, then computer balanced to maximize reel and bearing life.
- Lifetime Guarantee: Backed by a lifetime warranty against material and workmanship defects under normal use.