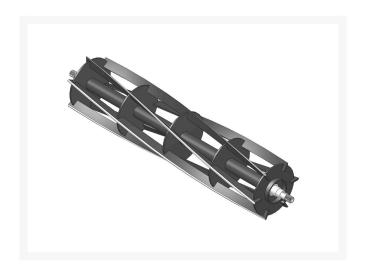

# Reel - 6 Blade R502671

#### **Details**

R&R Reel blades are expertly crafted from premium high carbon-boron alloy steel, heat-treated to perfectly complement both R&R and OEM bedknives. Each reel undergoes precision cylindrical grinding on bearing surfaces, followed by relief grinding for optimal performance. Advanced computer balancing ensures extended reel and bearing life. Backed by our lifetime guarantee against defects in materials and craftsmanship under normal use, R&R Reels deliver unmatched durability and cutting precision you can trust.

- Premium Construction: Made from high carbon-boron alloy steel and heat-treated to match R&R and OEM bedknives for superior performance.
- Precision Engineering: Cylindrically and relief ground, then computer balanced to maximize reel and bearing life.
- Lifetime Guarantee: Backed by a lifetime warranty against material and workmanship defects under normal use.