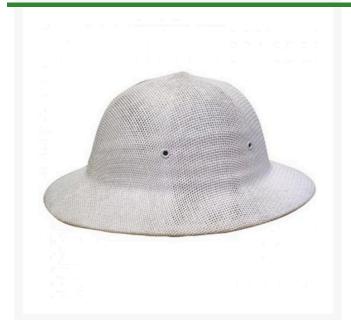

## Mesh Sun Helmet - White R5015

## Details

Classic mesh hat offers comfortable sun protection. Air flows through the mesh for ventilated circulation. Adjustable leather head band for increased comfort. Lacquered and water resistant. Available in khaki or white.

- Lacquered; water resistant
- Includes chin strap and sweatband
- Adjustable leather head band
- Air circulates through mesh