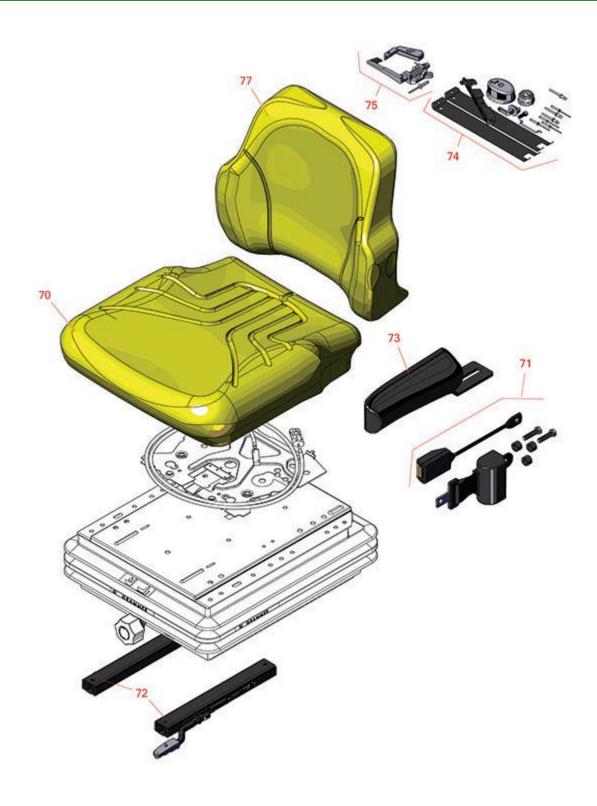

## Replaces John Deere 8900A Reel Mower Parts

Traction Unit Seat

## Replaces John Deere 8900A Reel Mower Parts

Traction Unit Seat

|                       | R&R<br>Part No. | OEM<br>Part No. | Description                  | Qty<br>Req | Order<br>Quantity |
|-----------------------|-----------------|-----------------|------------------------------|------------|-------------------|
| Other Parts Available |                 |                 |                              |            |                   |
| 70                    | RTCA18456       | TCA18456        | Seat Cushion - Bottom Yellow | 1          |                   |
| 71                    | RTCA24148       | TCA24148        | Seat Belt                    | 1          |                   |
| 72                    | RTCA18455       | TCA18455        | Seat Slide Track Kit         | 1          |                   |
| 73                    | RAL210486       | AL210486        | Armrest Kit - LH             | 1          |                   |
| 74                    | RAL151392       | AL151392        | Lumbar Support               | 1          |                   |
| 75                    | RTCA18454       | TCA18454        | Lock - Back Rest             | 1          |                   |
| 77                    | RTCA18457       | TCA18457        | Cushion Kit - Back Yellow    | 1          |                   |