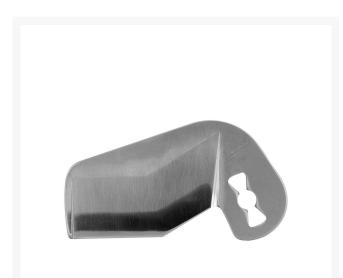

## Details

The M12 Plastic Pipe Shear Blade is built to maximize blade life and productivity on the job. It's steep pierce-point leaves materials clean and burrfree, ready for installation. Made from rust-resistant stainless steel, the blade?s reinforced cutting edge reduces blade chipping for extended durability. The M12 Plastic Pipe Shear Blade is designed to cut PVC, CPVC, ABS, BlazeMaster, PEX Tubing, Non-Metallic Conduit, and Rubber Hose. Use with the M12 Plastic Pipe Shear Tool (2470).