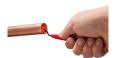

## **Details**

The Milwaukee Reaming Pen provides easy deburring of copper tubing and PVC. The tool is constructed with an all-metal design for durability through demanding jobsite use. The blade is heat treated and black oxide coated for extended life. A slide resistant clip allows easy storage in the users pocket or tool bag for quick access.