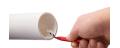

## **Details**

The Milwaukee Reaming Pen provides easy deburring of copper tubing and PVC. The tool is constructed with an all-metal design for durability through demanding jobsite use. The blade is heat treated and black oxide coated for extended life. A slide resistant clip allows easy storage in the users pocket or tool bag for quick access.