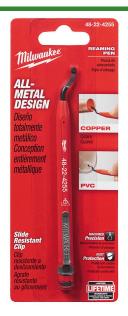

## Milwaukee Reaming Pen

RMW48-22-4255

## **Details**

The Milwaukee Reaming Pen provides easy deburring of copper tubing and PVC. The tool is constructed with an all-metal design for durability through demanding jobsite use. The blade is heat treated and black oxide coated for extended life. A slide resistant clip allows easy storage in the users pocket or tool bag for quick access.