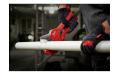

## Milwaukee 2-3/8in Ratcheting Pipe

**Cutter** RMW48-22-4215

Details

The Milwaukee 2-3/8" ratcheting pipe cutter is engineered for straight, easy cuts. The piece point blade is designed to accurately pierce without crushing or cracking the pipe. The blade is constructed with stainless steel for long life and a durable cutting edge. Ergonomic handles ensure user comfort for all day use. An all-metal lock is integrated in the handle for easy one-handed operation.