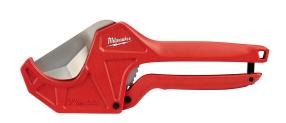

## Milwaukee 2-3/8in Ratcheting Pipe

**Cutter** RMW48-22-4215

Details

The Milwaukee 2-3/8" ratcheting pipe cutter is engineered for straight, easy cuts. The piece point blade is designed to accurately pierce without crushing or cracking the pipe. The blade is constructed with stainless steel for long life and a durable cutting edge. Ergonomic handles ensure user comfort for all day use. An all-metal lock is integrated in the handle for easy one-handed operation.