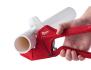

## Milwaukee 2-3/8in Ratcheting Pipe

**Cutter** RMW48-22-4215

Details

The Milwaukee 2-3/8" ratcheting pipe cutter is engineered for straight, easy cuts. The piece point blade is designed to accurately pierce without crushing or cracking the pipe. The blade is constructed with stainless steel for long life and a durable cutting edge. Ergonomic handles ensure user comfort for all day use. An all-metal lock is integrated in the handle for easy one-handed operation.