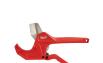

## Milwaukee 2-3/8in Ratcheting Pipe

**Cutter** RMW48-22-4215

Details

The Milwaukee 2-3/8" ratcheting pipe cutter is engineered for straight, easy cuts. The piece point blade is designed to accurately pierce without crushing or cracking the pipe. The blade is constructed with stainless steel for long life and a durable cutting edge. Ergonomic handles ensure user comfort for all day use. An all-metal lock is integrated in the handle for easy one-handed operation.