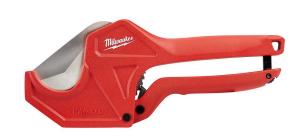

## Milwaukee 1-5/8in Ratcheting Pipe Cutter

RMW48-22-4210

## **Details**

The Milwaukee 1-5/8" ratcheting pipe cutter is engineered for straight, easy cuts. The piece point blade is designed to accurately pierce without crushing or cracking the pipe. The blade is constructed with stainless steel for long life and a durable cutting edge. Ergonomic handles ensure user comfort for all day use. An all-metal lock is integrated in the handle for easy one-handed operation.